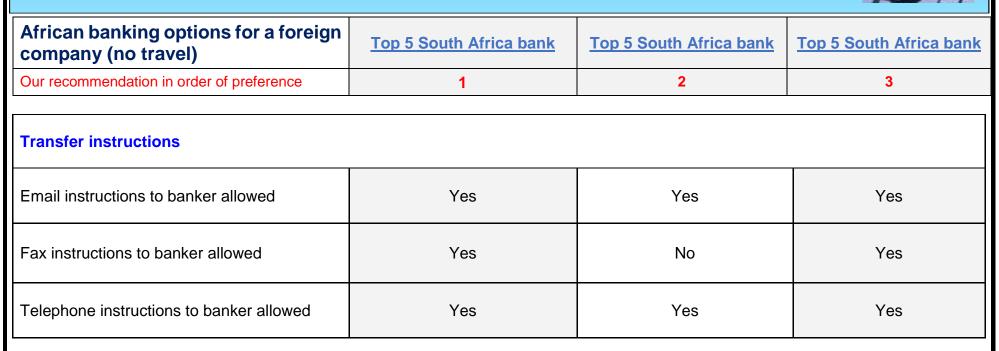

| African banking options for a foreign company (no travel) | Top 5 South Africa bank | Top 5 South Africa bank | Top 5 South Africa bank |  |  |
|-----------------------------------------------------------|-------------------------|-------------------------|-------------------------|--|--|
| Our recommendation in order of preference                 | 1                       | 2                       | 3                       |  |  |
| Summary at a Glance                                       |                         |                         |                         |  |  |
| Does our Client need to visit the country?                | No                      | No                      | No                      |  |  |
| Bank account for a local company?                         | Yes                     | Yes                     | Yes                     |  |  |
| Funds repatriation limits (currency controls)             | Yes                     | Yes                     | Yes                     |  |  |
| Initial deposit corporate bank account (in €)             | 30                      | 65                      | 65                      |  |  |
| Monthly balance required (in €)?                          | 650                     | Min 65                  | Min 65                  |  |  |
| Business visa required?                                   | Yes                     | Yes                     | Yes                     |  |  |
| Country credit rating by Moody's                          | Baa2                    |                         |                         |  |  |
| Bank credit rating by Moody's/Fitch                       | AA                      | Baa2                    | BBB                     |  |  |
| Multicurrency account(s)?                                 | Yes                     | Yes                     | Yes                     |  |  |
| What are € monthly fees for maintenance?                  | 4                       | 3.9                     | 2.80                    |  |  |